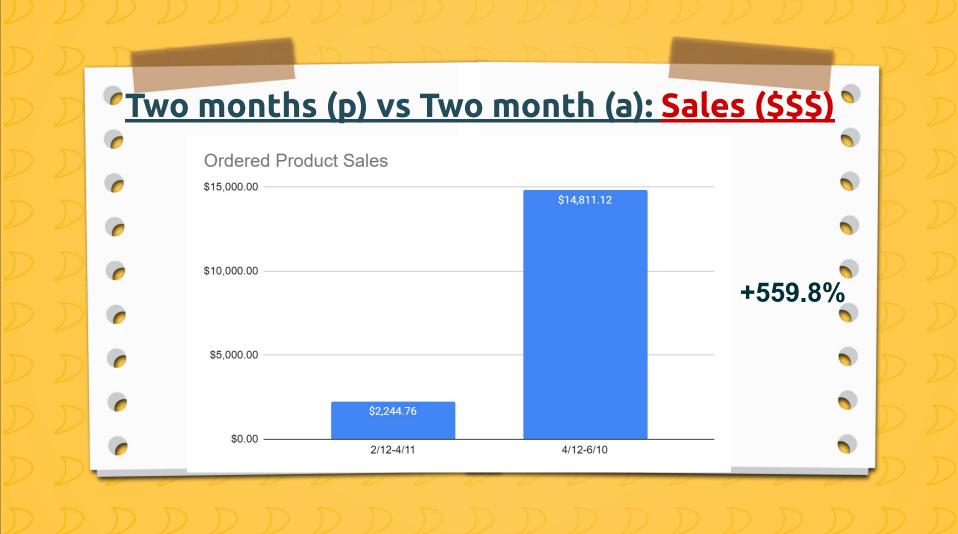

# Period

```
Two Months vs Two Months
2/12-4/11
vs
4/12-6/10
```

# Two months (b) vs Two month (a)