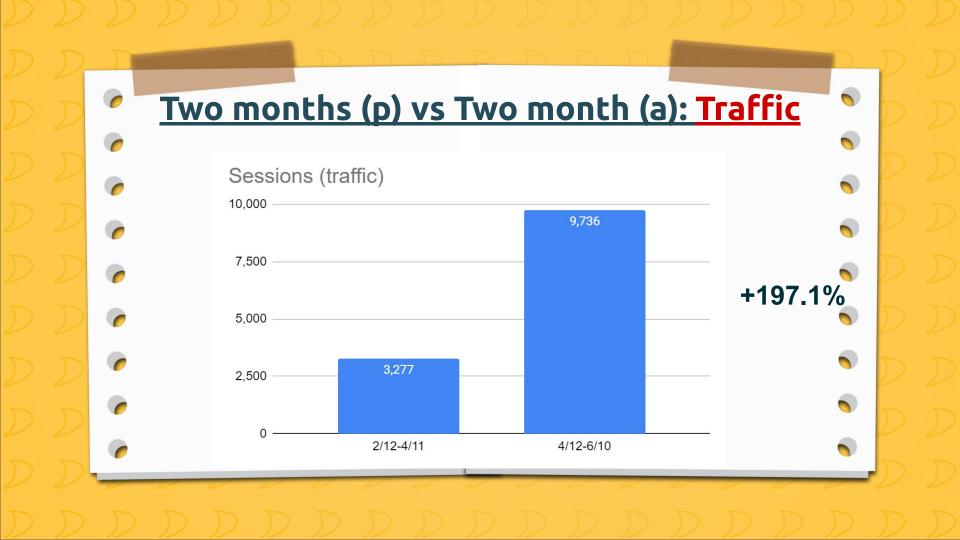

# Period

```
Two Months vs Two Months
2/12-4/11
vs
4/12-6/10
```

# Two months (b) vs Two month (a)