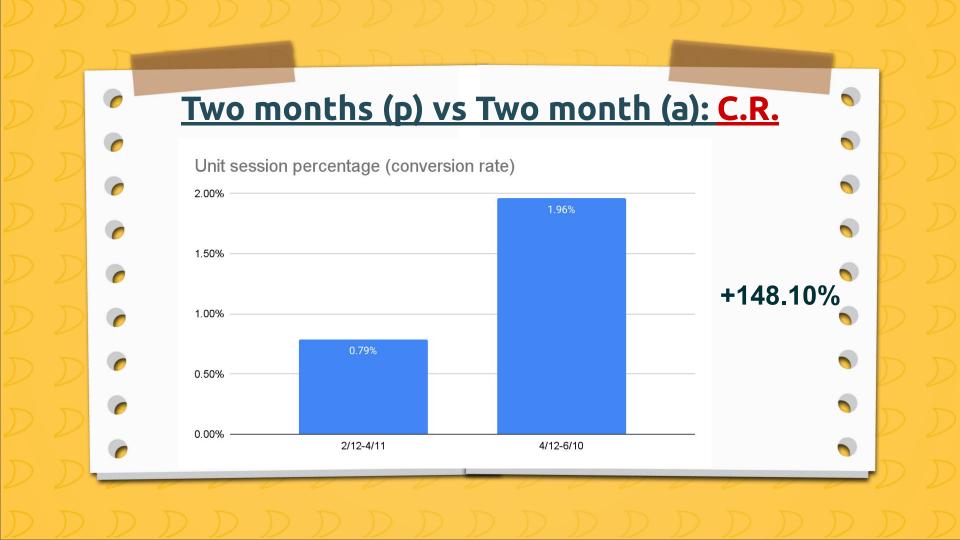

# Period

```
Two Months vs Two Months
2/12-4/11
vs
4/12-6/10
```

# Two months (b) vs Two month (a)