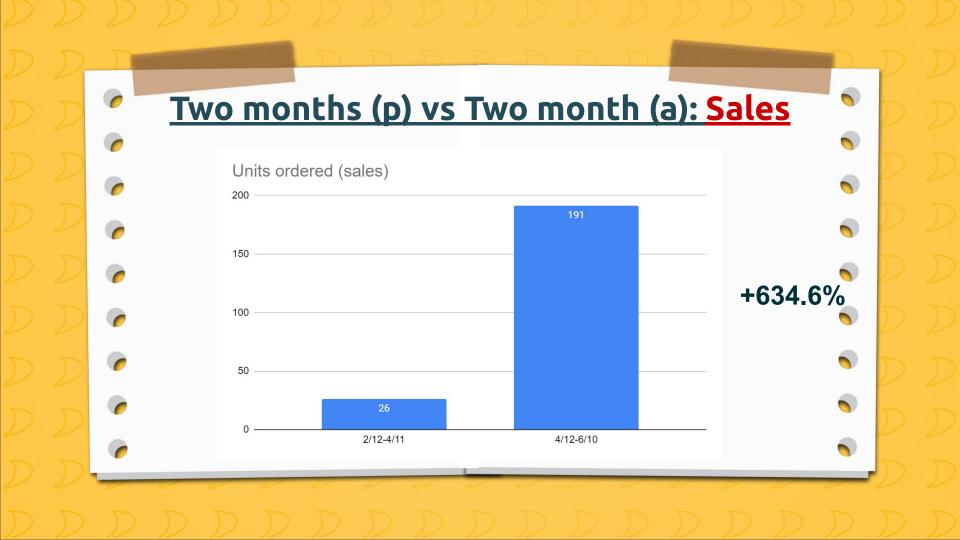

# Period

```
Two Months vs Two Months
2/12-4/11
vs
4/12-6/10
```

# Two months (b) vs Two month (a)